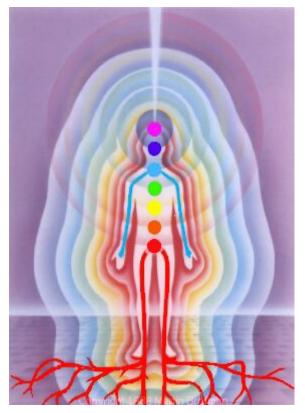

**The secret of the Sacred Circular Symbols** is that of Golden Bio - Energy flowing in the Central and Governing Meridians and mapped for 4000 years by Acupuncture.

**The Central Meridian** flows down the front of the body from Forehead to Throat to Center of the Chest to Belly to Genitals to Perineum to Anus.

**The Governing Meridian** flows from Anus to Coccyx up every bone of the Spine to the Neck, Base of the Skull, over the top of the Head to the Forehead.

In reality there are not two Meridians, only one. And the Energy flows naturally in a circuit, circle, around the body.

The Circular Yin Yang Symbol of Chinese Alchemical Taoism makes sense once you understand that the black dot represents the alchemical lead of the dirty Base chakra and the white dot represents the pure crown chakra. The circle represents the powerful Central and Governing Meridians of Acupuncture which was SEEN PSYCHICALLY by Taoist masters in their meditations. These Meridians, energy flows, circulate down the front of the body and up the spine through all the major Chakras.